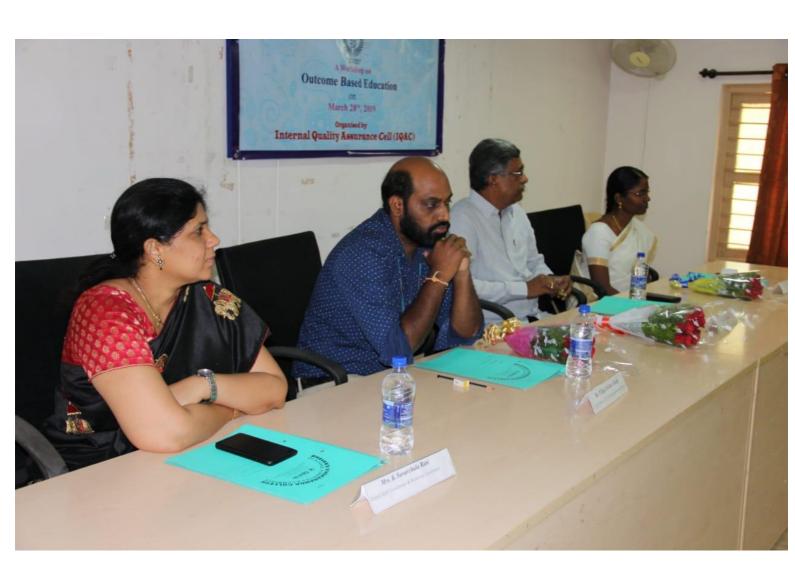

The Internal Quality Assurance Cell (IQAC) of Bhavan's Vivekananda College of Science, Humanities and Commerce organised a workshop on Outcome Based Education on 28<sup>th</sup> March, 2019. Outcome based education (OBE) is an educational theory that bases each part of an educational system around goals which are outcomes. A learning objective is a description of what the learner must be able to do upon completion of an educational activity. A well written learning objective outlines the knowledge, skills and attitude the learners gain from the educational activity and does so in a measurable way. The main objective of the workshop was not onlyproviding a frame work for collaborative curriculum planning but also a tool for evaluating and improving the curriculum. The event also aimed at providing guidelines for designing Programme Outcomes, Programme Specific Outcomes and Course Outcomes.

Welcome address was given by Prof. Y. Ashok, Principal, Bhavan's Vivekananda College and the Chairman of the Workshop where he emphasised on the importance of Out Come Based Education. Dr. K. Sreelatha Reddy, Head, Department of Commerce and In-charge of Teaching Learning Evaluation delivered the concept note.

The resource person for the workshop was Mr.P. Raja Sekhar Reddy, Asst. Professor, Anurag Group of Institutions and Outcome Based Education Expert. He explained the significance of accreditation and compared the different models of accreditation like minimal, input and outcome model. Mr. Reddy introduced the concept of Outcome Based Education. Outcome based education is a process of restructuring curriculum, delivery, assessment and reporting practices in education to reflect higher order learning and mastery. It is a student centric approach. The desired outcomes are determined. The program curriculum, teaching & learning methodology and supporting facilities are designed to support the intended outcomes. He elaborated on the Program Outcomes (POs), Program Specific Outcomes (PCOs) and Course Outcomes (COs). He spoke eloquently on design of POs & PSOs and on the concept of Blooms Taxonomy. He gave an insight on how to design COs based on Blooms Taxonomy to write and revise learning objectives. Outcome based education is required for continuous quality improvement and it enhances the Knowledge, Skill and Attitude (KSA) of the student. The workshop ended with an interactive question and answer session.