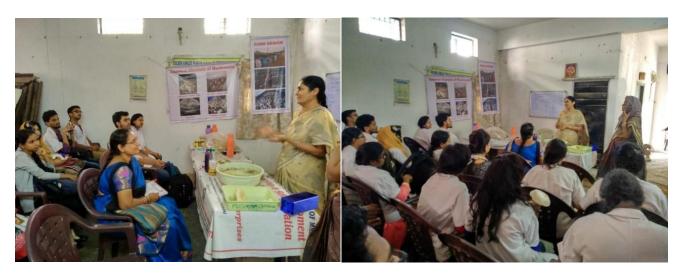

#### Report on **Mushroom cultivation workshop**

Department of Microbiology in collaboration with S Mushroom Agri tech, Kukatpally organized a two day workshop on Mushroom cultivation, production and marketing for M.Sc final year students on 18 & 19<sup>th</sup> July ,2018.

On 18<sup>th</sup> morning, Dr.K.Prasuna, CEO of 'S' Mushroom cultivation briefed on Significance of Mushroom cultivation and methods involved . Second day, Hands on training was given to students in mushroom bed preparation, harvesting, processing and storage .This workshop had provoked entrepreneurial skills and motivated students to think about start ups in this area.