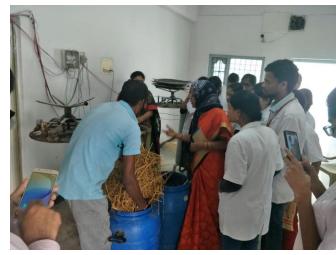

#### Report on **Mushroom cultivation workshop**

Department of Microbiology in collaboration with S Mushroom Agri tech, Kukatpally organized a two day workshop on Mushroom cultivation, production and marketing for M.Sc final year students on 18 & 19<sup>th</sup> July ,2018.

On 18<sup>th</sup> morning, Dr.K.Prasuna, CEO of 'S' Mushroom cultivation briefed on Significance of Mushroom cultivation and methods involved . Second day, Hands on training was given to students in mushroom bed preparation, harvesting, processing and storage .This workshop had provoked entrepreneurial skills and motivated students to think about start ups in this area.