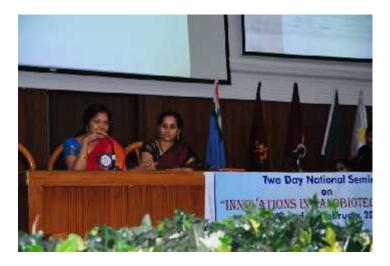

#### **National Seminar**

A two day National Seminar entitled "Innovations in Nanobiotechnology" was organized by the departments of Microbiology and Biochemistry at Bhavan's Vivekananda College of Science, Humanities and Commerce, Sainikpuri, on 27<sup>th</sup> and 28<sup>th</sup> of February, 2019. The seminar was collaborated with "Hyderabad Chapter of Association of Microbiologists of India" & "Department of Microbiology, UCS, OU".

The event was inaugurated by Honorable Chief Guest Dr. S. Chandrasekhar, Director of IICT, Hyderabad, and Guest of Honor Dr. Bhima.B, Head Department of Microbiology, OU and Chairman Bharatiya Vidya Bhavan Sri. I. Y. R. Krishna Rao, IAS (Retd), Vice Chairman, BVC Air CMDE JLN Sastry, Principal Prof. Y Ashok, Conveners Dr. K. Anuradha and Dr. A.Sai Padma.