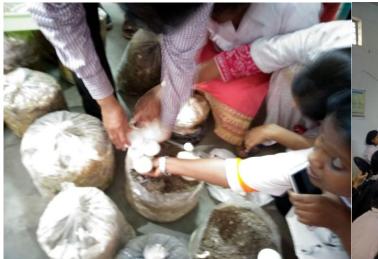

#### Report on **Mushroom cultivation workshop**

Department of Microbiology in collaboration with S Mushroom Agri tech, Kukatpally organized a two day workshop on Mushroom cultivation, production and marketing for M.Sc final year students on 18 & 19<sup>th</sup> July ,2018.

On 18<sup>th</sup> morning, Dr.K.Prasuna, CEO of 'S' Mushroom cultivation briefed on Significance of Mushroom cultivation and methods involved . Second day, Hands on training was given to students in mushroom bed preparation, harvesting, processing and storage .This workshop had provoked entrepreneurial skills and motivated students to think about start ups in this area.