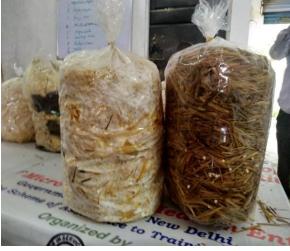

#### Report on **Mushroom cultivation workshop**

Department of Microbiology in collaboration with S Mushroom Agri tech, Kukatpally organized a two day workshop on Mushroom cultivation, production and marketing for M.Sc final year students on 18 & 19<sup>th</sup> July ,2018.

On 18<sup>th</sup> morning, Dr.K.Prasuna, CEO of 'S' Mushroom cultivation briefed on Significance of Mushroom cultivation and methods involved . Second day, Hands on training was given to students in mushroom bed preparation, harvesting, processing and storage .This workshop had provoked entrepreneurial skills and motivated students to think about start ups in this area.