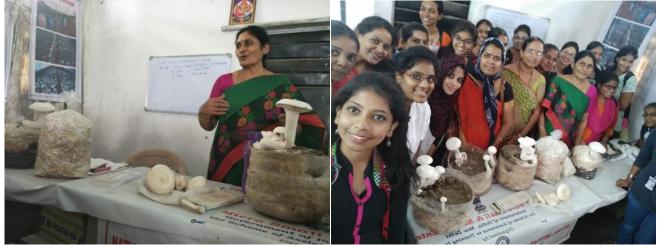

#### Report on **Mushroom cultivation workshop**

Department of Microbiology in collaboration with S Mushroom Agri tech, Kukatpally organized a two day workshop on Mushroom cultivation, production and marketing for M.Sc final year students on 18 & 19<sup>th</sup> July ,2018.

On 18<sup>th</sup> morning, Dr.K.Prasuna, CEO of 'S' Mushroom cultivation briefed on Significance of Mushroom cultivation and methods involved . Second day, Hands on training was given to students in mushroom bed preparation, harvesting, processing and storage .This workshop had provoked entrepreneurial skills and motivated students to think about start ups in this area.