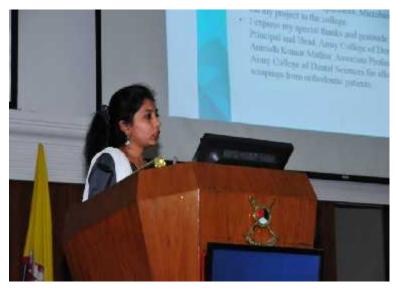

The event was inaugurated by Honorable Chief Guest Dr. S. Chandrasekhar, Director of IICT, Hyderabad, and Guest of Honor Dr. Bhima.B, Head Department of Microbiology, OU and Chairman Bharatiya Vidya Bhavan Sri. I. Y. R. Krishna Rao, IAS (Retd), Vice Chairman, BVC Air CMDE JLN Sastry, Principal Prof. Y Ashok, Conveners Dr. K. Anuradha and Dr. A.Sai Padma.

As a part of seminar, poster presentations, paper presentations, scientific writing and quiz were organized for which students from various colleges participated. There were 64 Research papers presented in various fields of Enzyme, Food and Nutrition, Plant, Environmental, Microbial Biotechnology and Nanobiotechnology. There was a very good response for the seminar and around 118 students participated from various other colleges and research institutes.